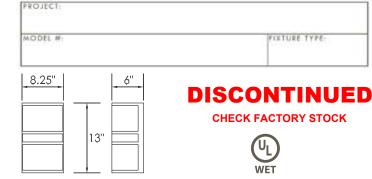

LAMP:

SHROUD: Frame is .063 aluminum (specify painted finish) and lens is white UV stabilized acrylic. Shroud attaches to back plate with four fasteners (supplied) and fits over inner housing (supplied).