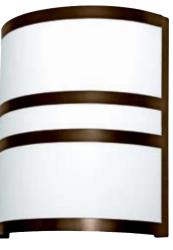

LAMP:

SHROUD: Frame is .063 aluminum (specify painted finish) and lens is white UV stabilized acrylic. Shroud attaches to back plate with four fasteners (supplied) and fits over inner housing (supplied).

**BZ** Finish

60 7.21

Rev.