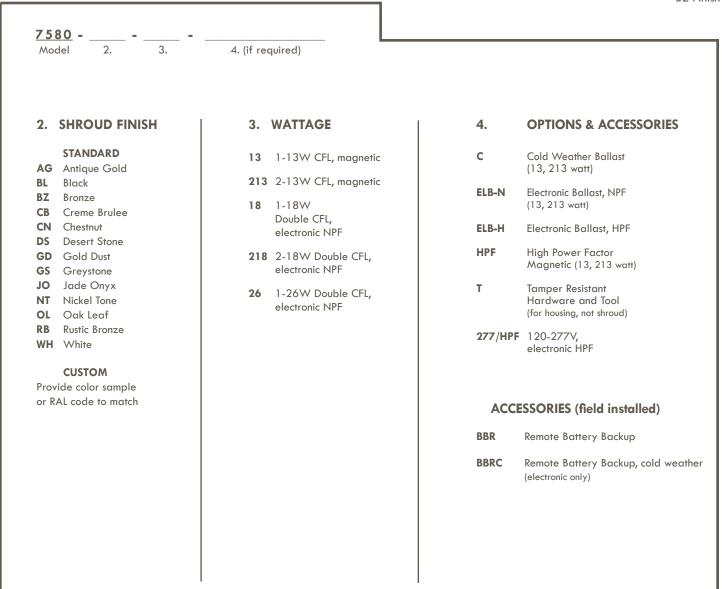

LAMP:

SHROUD: Frame is .063 aluminum (specify painted finish) and lens is white UV stabilized acrylic. Shroud attaches to back plate with four fasteners (supplied) and fits over inner housing (supplied).

**BZ** Finish

60 7.21

Rev.