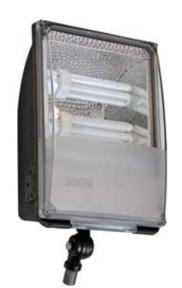

Sleek flood with vandal resistant housing and lens. Perfect for sign, landscape, and area lighting.

HOUSING: Molded black polycarbonate with weatherproof housing gasket

**DIFFUSER:** Clear polycarbonate

**BALLAST:** Magnetic (120V) or electronic (120-277V)

LAMP: Compact fluorescent, or High Pressure Sodium (HPS)

**7133** - \_\_\_\_\_

## 2. WATTAGE

213 2-13W Double CFL, electronic NPF

**226** 2-26W Double CFL electronic HPF (120-277V)

242 2-42W Triple CFL electronic HPF (120-277V)