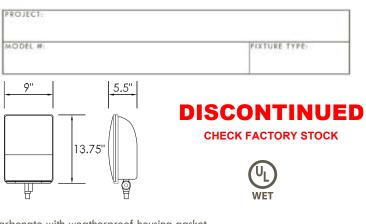

Sleek flood with vandal resistant housing and lens. Perfect for sign, landscape, and area lighting.

HOUSING: Molded black polycarbonate with weatherproof housing gasket

**DIFFUSER:** Clear polycarbonate

**BALLAST:** Magnetic (120V) or electronic (120-277V)

LAMP: Compact fluorescent, or High Pressure Sodium (HPS)

**7133** - \_\_\_\_\_