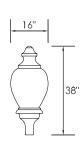

# 7066

PROJECT:

MODEL #:

FIXTURE TYPE:

Stylish post top light with textured polycarbonate acorn globe has a classic look. Ideal for commercial area lighting applications.

#### STANDARD SPECIFICATIONS

HOUSING: Black cast aluminum base has fitter that slips over 3" O.D. poles

**DIFFUSER:** UV stabilized clear prismatic polycarbonate acorn

BALLAST: • 120V NPF Magnetic

Multi-tap HPF Magnetic