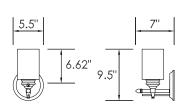

5671

PROJECT:

MODEL #:

FIXTURE TYPE:

Contemporary single light sconce, available with multiple glass finishes.

## STANDARD SPECIFICATIONS

HOUSING: Steel, brushed nickel or painted finish

DIFFUSER: White or tea stained glass BALLAST: 120V NPF Electronic LAMP: CFL, GU24 2700K