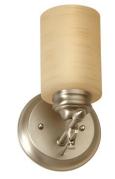

5671

PROJECT:

MODEL #:

FIXTURE TYPE:

Contemporary single light sconce, available with multiple glass finishes.

## STANDARD SPECIFICATIONS

HOUSING: Steel, brushed nickel or painted finish

DIFFUSER: White or tea stained glass BALLAST: 120V NPF Electronic LAMP: CFL, GU24 2700K