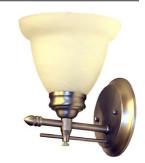

5661

|  | PROJECT:      |
|--|---------------|
|  | MODEL #:      |
|  | FIXTURE TYPE: |

Traditional styling combined with a contemporary bracket makes this a versatile fixture for multiple applications.

## STANDARD SPECIFICATIONS

HOUSING: Steel, brushed nickel or painted finish

DIFFUSER: White swirl glass
BALLAST: 120V NPF Electronic
LAMP: CFL, GU24 2700K