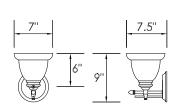

5661

|  | PROJECT:      |
|--|---------------|
|  | MODEL #:      |
|  | FIXTURE TYPE: |

Traditional styling combined with a contemporary bracket makes this a versatile fixture for multiple applications.

## STANDARD SPECIFICATIONS

HOUSING: Steel, brushed nickel or painted finish

DIFFUSER: White swirl glass
BALLAST: 120V NPF Electronic
LAMP: CFL, GU24 2700K