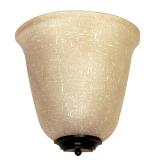

1317

|  | PROJECT:      |
|--|---------------|
|  | MODEL #:      |
|  | FIXTURE TYPE: |

Soft light filters through frosted bell shaped glass.

#### STANDARD SPECIFICATIONS

PAN: Steel, painted white DIFFUSER: White glass

TRIM: Steel with satin brass, brushed nickel or painted finish

BALLAST: 120V NPF Magnetic

LAMP: CFL, 2-pin GX23 Base 2700K