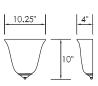

1317

|  | PROJECT:      |
|--|---------------|
|  | MODEL #:      |
|  | FIXTURE TYPE: |

Soft light filters through frosted bell shaped glass.